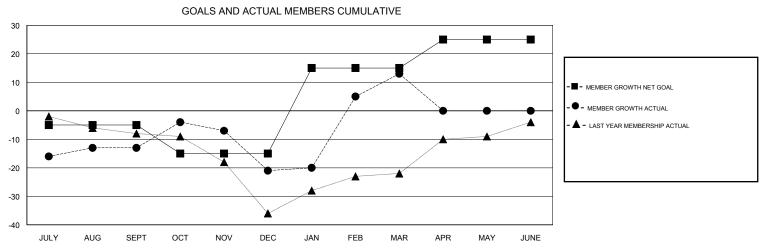

## District 117 B

Results as of: 03/31/2018

| DROPPED CLUBS: 0  DROPPED MEMBERS |    | 22 CLUBS OF 51 ADDED 1 OR MORE NEW MEMBERS | GENDER DISTRIBUTION  MALE 555 (44.94%)  FEMALE 680 (55.06%)  Women Percentage Fiscal Year Goal: 50% |     |
|-----------------------------------|----|--------------------------------------------|-----------------------------------------------------------------------------------------------------|-----|
| DECEASED                          | 5  | CLICK HERE FOR CUMULATIVE  MEMBERSHIP DATA | TOTAL FAMILY UNIT MEMBERS                                                                           | 178 |
| CLUB CANCELLED                    | 0  |                                            |                                                                                                     | 93  |
| OTHER                             | 74 |                                            | FAMILY MEMBERS PAYING HALF DUES                                                                     | 93  |
| TOTAL                             | 79 |                                            | 1                                                                                                   |     |