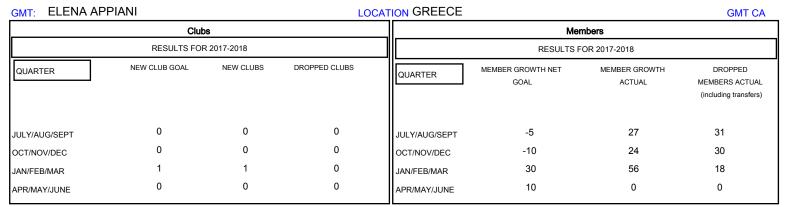

## District 117 B

Results as of: 03/31/2018

| DROPPED CLUBS: 0  DROPPED MEMBERS |    | 22 CLUBS OF 51 ADDED 1 OR MORE NEW MEMBERS | GENDER DISTRIBUTION  MALE 555 (44.94%)  FEMALE 680 (55.06%)  Women Percentage Fiscal Year Goal: 50% |     |
|-----------------------------------|----|--------------------------------------------|-----------------------------------------------------------------------------------------------------|-----|
| DECEASED                          | 5  | CLICK HERE FOR CUMULATIVE  MEMBERSHIP DATA | TOTAL FAMILY UNIT MEMBERS                                                                           | 178 |
| CLUB CANCELLED                    | 0  |                                            |                                                                                                     | 93  |
| OTHER                             | 74 |                                            | FAMILY MEMBERS PAYING HALF DUES                                                                     | 93  |
| TOTAL                             | 79 |                                            | 1                                                                                                   |     |